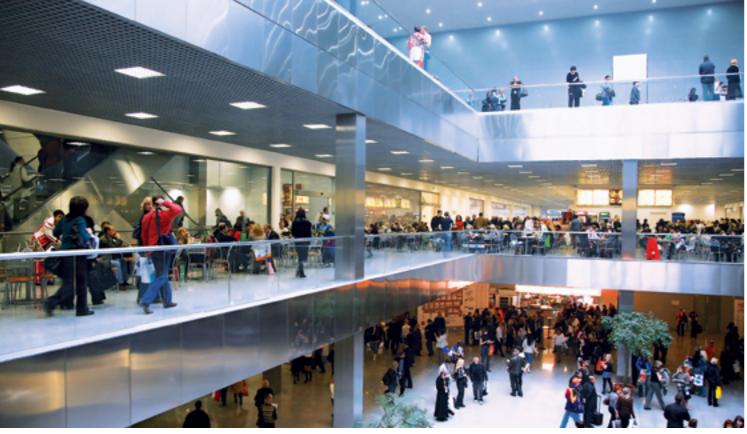

#### **CROCUS EXPO TODAY:**

- Overall indoor space of 692 300 sq m;
- · 3 pavilions interconnected by sky walks;
- 19 exhibition halls with soundproof adjustable partitions;
- Registration halls with bank branches and currency exchange counters, coat checks, taxi service counters and service centres;
- Food courts, café and restaurants (up to 9 500 seating capacity);
- 49 conference halls (Crocus Congress Centre) of various sizes and capacities including the unique concert and convention Crocus Congress Centre (Hall 20);

#### **EVENTS IN CROCUS EXPO**

Crocus Expo hosts more than 350 events each year. The portfolio of the exhibition center features projects with international status recognized by leading experts and organizations worldwide. The events are of critical significance for the development of various branches of economy and social sphere in our country.