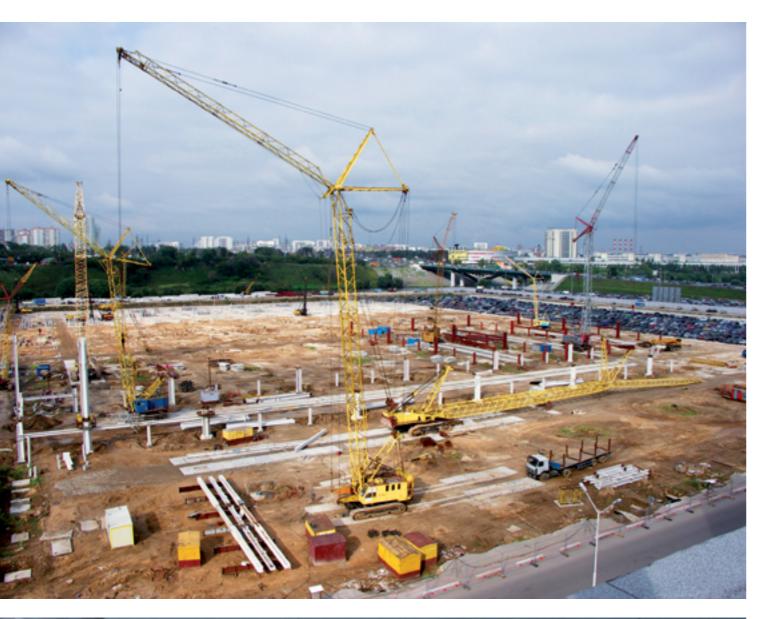

ro station with exit doors directly to the pavilions.





# SCALE OF THE COMPLEX AND LIST OF SERVICES RENDERED TO EXHIBITORS AND ORGANIZERS OF EVENTS ARE BEYOND COMPETITION!

Overall space of 911 300 sq m Indoor space of 692 300 sq m Outdoor space of 219 000 sq m



conference halls and outdoor area in the territory of more than 900 000 sq m. Unprecedented exhibit space and engineering facilitation allows holding events of different profile and scale including industrial trade fairs and international salons.

The variety of events hosted by Crocus Expo is impressive: exhibitions, fairs, congresses, conferences and scientific symposiums, corporate and entertaining events, sports competitions.



CROCUS EXPO HOSTS MORE THAN 350 EVENTS ANNUALLY AND VISITORS FLOW IS ESTIMATED AT MILLIONS!







### CREATING THE WORLD OF UNLIMITED POSSIBILITIES!

Crocus Expo celebrated its 10<sup>th</sup> anniversary in 2014.

The first Crocus Expo pavilion was inaugurated in 2004. It became a significant event in the Russian exhibition industry history which allowed a qualitative breakthrough on the world scene.

The doors of the second pavilion were opened in a year due to unsurpassed construction pace. Introduction of the third pavilion ranked Crocus Expo alongside with the world leaders what is proven by the Global Association of the Exhibition Industry (UFI) rating. More than 2 000 events were accommodated in Crocus Expo IEC during a decade of fruitful work.

The development of Crocus Expo, one of global

projects of Crocus Group president, is under way. The complex forming part of Crocus