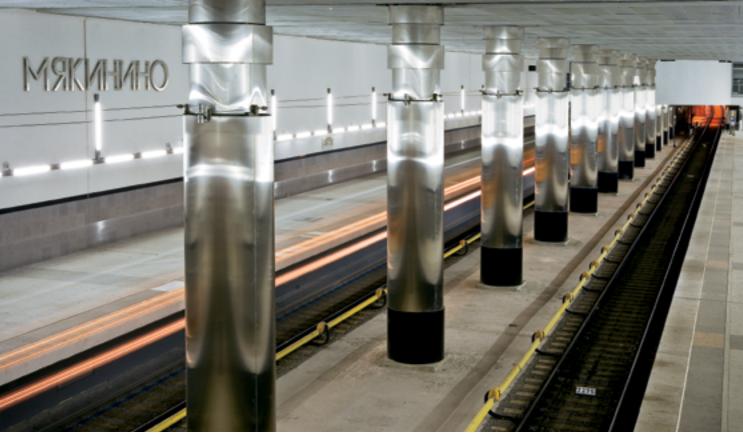

- VIP meeting rooms and press centre;
- Indoor parking;
- Outdoor area (219 000 sq m);
- Free parking lot (35 500 car slots);
- Aquarium Hotel\*\*\* (225 rooms in several categories, Pavilion 3);
- Myakinino metro station with direct access to Crocus Expo pavilions;
- Customs office for customs clearance right on-site;
- Heliport.

#### **MYAKININO METRO STATION**

Opened in December 2009.

Myakinino is the first in Russia metro station which construction had been financed by a private investor (Crocus Group) and it became the first metro station located outside the capital boundary.