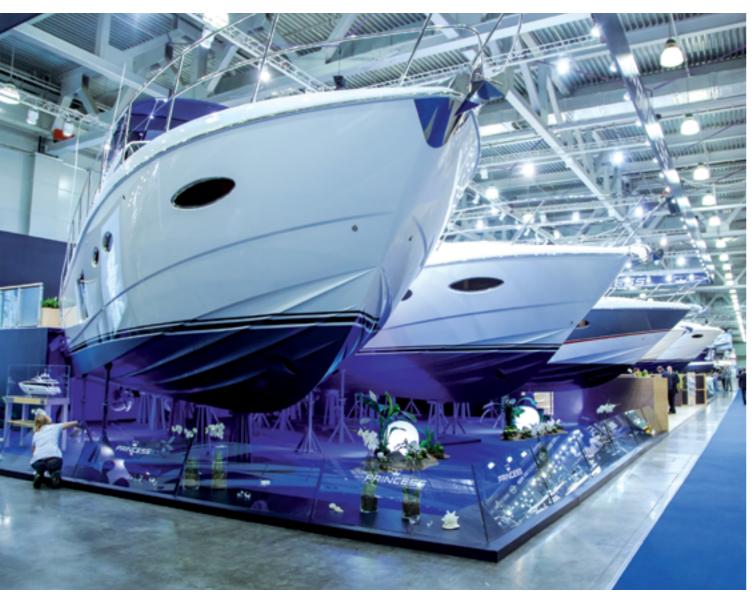

| 16*                               |  |  |  |  |  |
| Meeting room 7                                   | 49          | 3,88 m              | 16*                               |  |  |  |  |  |
| Red (amphitheatre with stationary stage)         | 723         | from 1,76 to 7,57 m | 600                               |  |  |  |  |  |
| Blue (amphitheatre with stationary stage)        | 723         | from 1,83 to 7,47 m | 600                               |  |  |  |  |  |
| Pavilion 3                                       |             |                     |                                   |  |  |  |  |  |
| Hall 20<br>(Crocus Congress Hall)<br>3-01 – 3-36 | 162 - 9 170 | 6,05 m              | 150 - 5 500                       |  |  |  |  |  |

<sup>\*</sup> round table seating





#### **CROCUS EXPO INFRASTRUCTURE**



Well developed infrastructure of the International Exhibition Centre allows holding events of different profile and scale: from heavy industry trade fairs and up to luxury items exhibitions.





#### **CROCUS EXPO TODAY:**



- Overall indoor space of 692 300 sq m;
- · 3 pavilions interconnected by sky walks;
- 19 exhibition halls with soundproof adjustable partitions;
- Registration halls with bank branches and currency exchange counters, coat checks, taxi service counters and service centres;
- Food courts, café and restaurants (up to 9 500 seating capacity);
- 49 conference halls (Crocus Congress Centre) of various sizes and capacities including the unique concert and convention Crocus Congress Centre (Hall 20);

- VIP meeting rooms and press