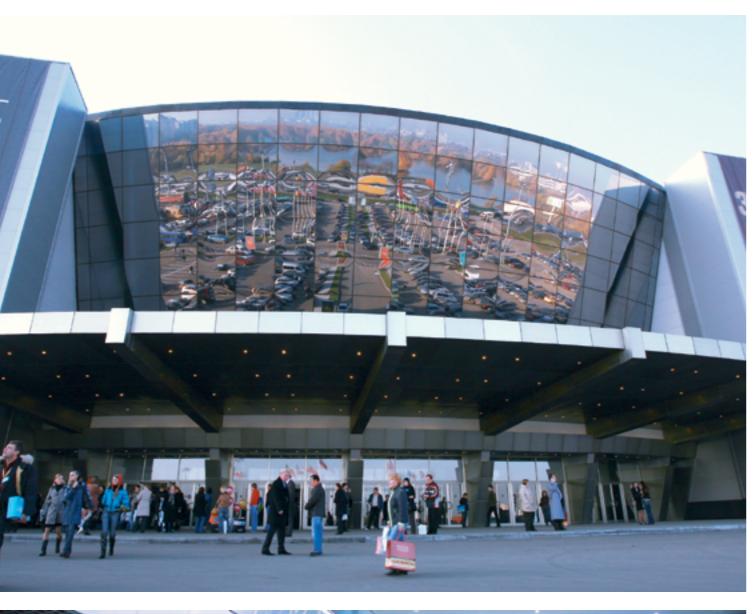

# CROCUS EXPO INTERNATIONAL EXHIBITION CENTRE

One of the most modern expo venues of the world The largest exhibition centre of Russia Unprecedented exhibit space totaling more than 900 000 sq m

This is to certify that UFI full membership in the categories of "Exhibition Organizers" and "Exhibition Centres" has been granted to:

# SCALE OF THE COMPLEX AND LIST OF SERVICES RENDERED TO EXHIBITORS AND ORGANIZERS OF EVENTS ARE BEYOND COMPETITION!

Overall space of 911 300 sq m Indoor space of 692 300 sq m Outdoor space of 219 000 sq m