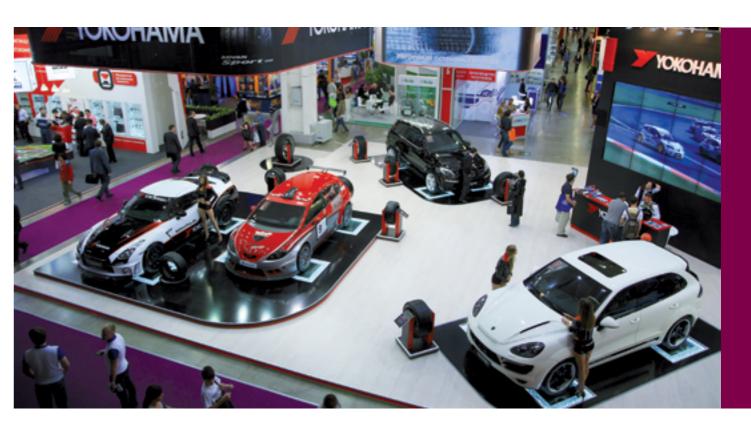

cluding the unique concert and convention Crocus Congress Centre (Hall 20);

- VIP meeting rooms and press centre;
- Indoor parking;
- Outdoor area (219 000 sq m);
- Free parking lot (35 500 car slots);
- Aquarium Hotel\*\*\* (225 rooms in several categories, Pavilion 3);
- Myakinino metro station with direct access to Crocus Expo pavilions;
- Customs office for customs clearance right on-site;
- Heliport.







#### **PAVILION 1**

Opened in February 2004.

4 exhibition halls, divided by soundproof movable partitions, 4 conference halls and 5 meeting rooms. If necessary partitions between halls are easily dismantled for the organization of larger expositions.

#### **PAVILION 2**

Opened in September 2005.

7 exhibition halls, 9 conference halls, 5 meeting rooms.



#### **PAVILION 3**



Opened in August 2007.

8 unprecedented in terms of space exhibition halls, 36 conference halls with mobile partitions, 14 VIP meeting rooms, an underground parking, a rooftop parking, a multilevel concert facility Crocus City Hall (6 200 seats), Aquarium Hotel (a cozy 3\* hotel, 225 rooms).





#### **MYAKININO METRO STATION**



Opened in December 2009.

Myakinino is the first in Russia metro station which construction had been financed by a private investor (Crocus Group) and it became the first metro station located outside the capital boundary.







#### **EVENTS IN CROCUS EXPO**



Crocus Expo hosts more than 350 events each year. The portfolio of the exhibition center features projects with international status recognized by leading experts and organizations worldwide. The even