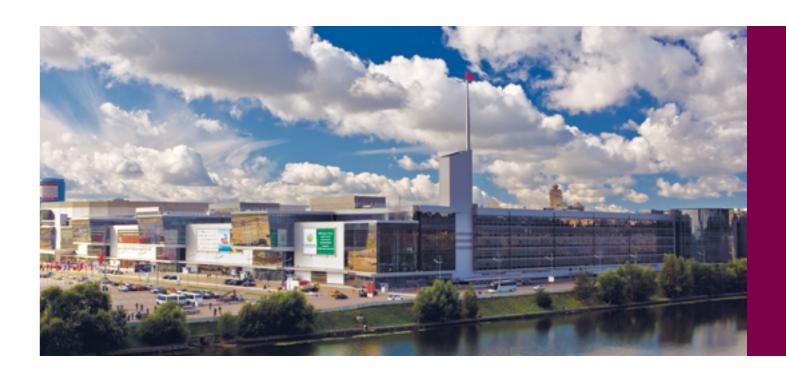

# CROCUS EXPO INTERNATIONAL EXHIBITION CENTRE

One of the most modern expo venues of the world The largest exhibition centre of Russia Unprecedented exhibit space totaling more than 900 000 sq m

This is to certify that UFI full membership in the categories of "Exhibition Organizers" and "Exhibition Centres" has been granted to:

# SCALE OF THE COMPLEX AND LIST OF SERVICES RENDERED TO EXHIBITORS AND ORGANIZERS OF EVENTS ARE BEYOND COMPETITION!

Overall space of 911 300 sq m Indoor space of 692 300 sq m Outdoor space of 219 000 sq m

#### **CROCUS EXPO INFRASTRUCTURE**

Well developed infrastructure of the International Exhibition Centre allows holding events of different profile and scale: from heavy industry trade fairs and up to luxury items exhibitions.