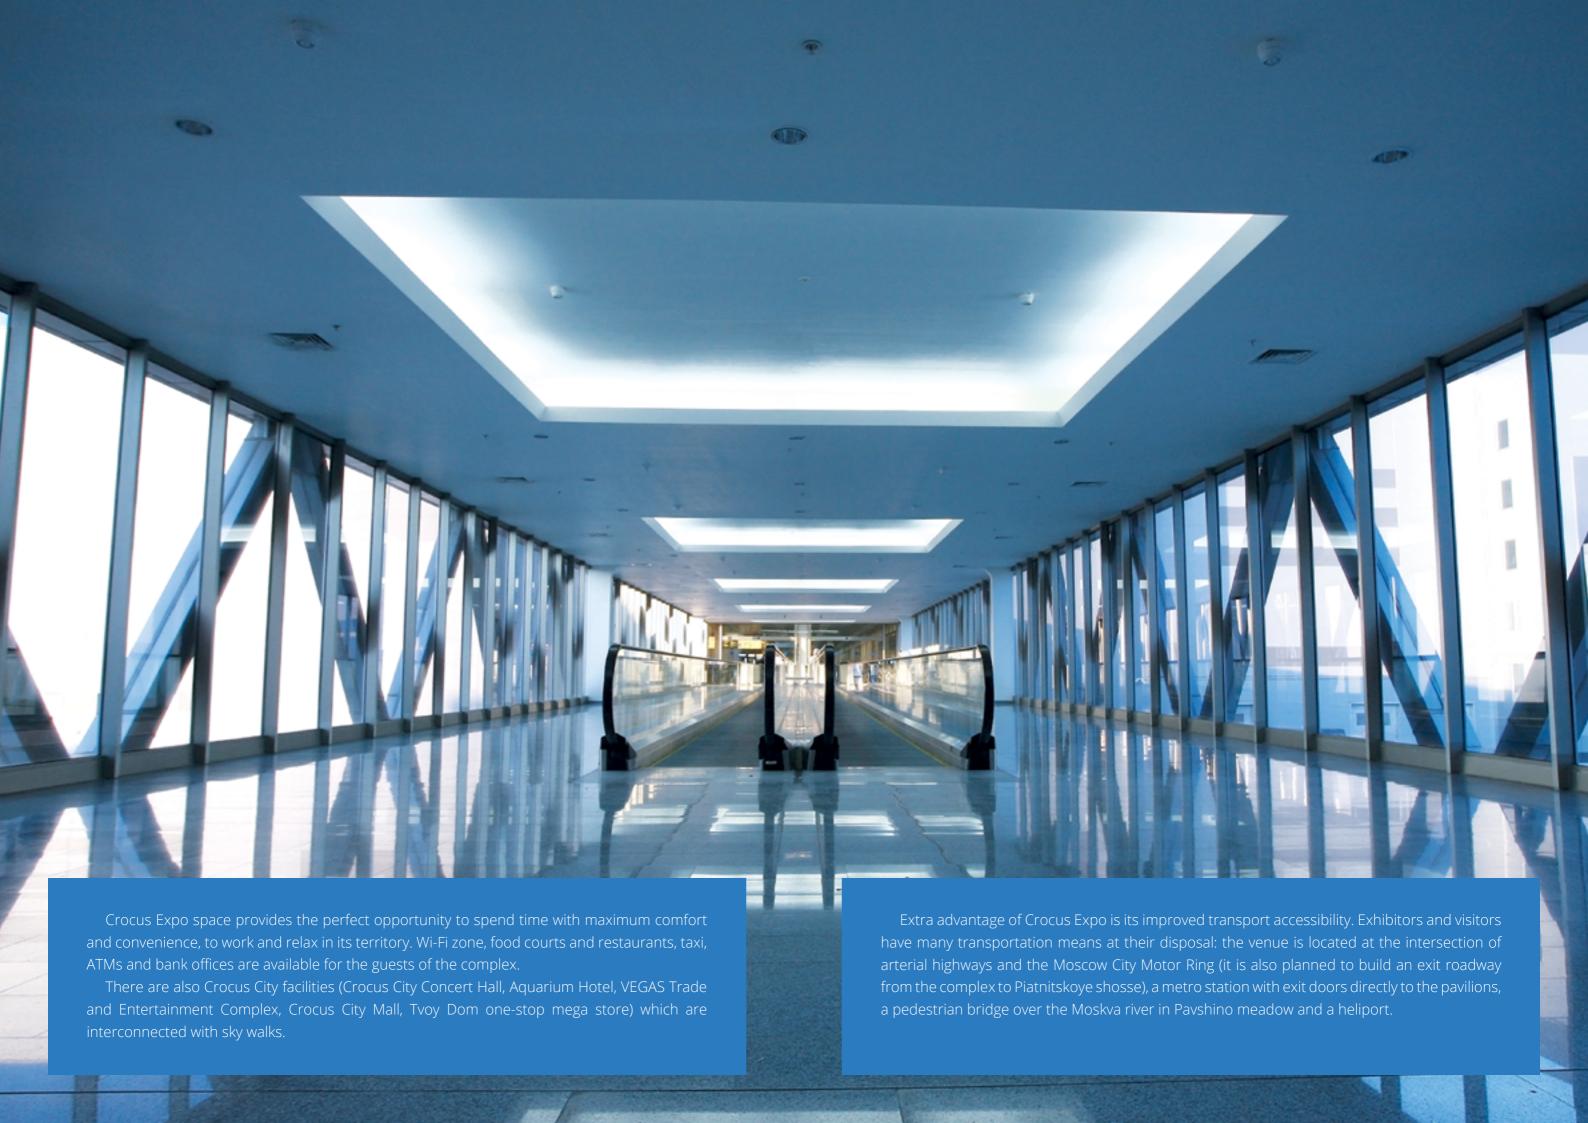

#### **CROCUS EXPO FORMS A SIGNIFICANT PART OF CROCUS CITY INFRASTRUCTURE**

The visitors of the exhibition centre benefit from various facilities located in Crocus City territory. Crocus City features a trade and entertainment restaurants, a yacht club, a hotel, free parking lots, a metro station and a customs office which

allow Crocus Expo guests to enjoy their time with maximum comfort.

What's more the exhibition grounds are located complex, shops and boutiques, a concert hall, at a main arterial highways crossing and there is a metro station with exit doors directly to the pavilions.