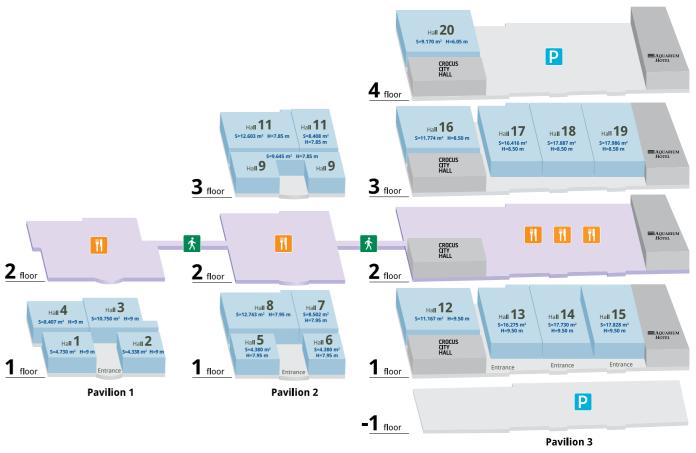

Exhibition halls are equipped with mobile partitions which can be easily dismantled. It allows adjusting expo space to meet any requirements and connecting of all necessary utilities.

|            | Space, m2             | Maximum floor<br>loading | Height from<br>floor to ceiling<br>beams | Maximum build up<br>heigh | Number<br>of loading<br>gates | Number<br>of cargo<br>elevators |  |  |
|------------|-----------------------|--------------------------|------------------------------------------|---------------------------|-------------------------------|---------------------------------|--|--|
| Pavilion 1 |                       |                          |                                          |                           |                               |                                 |  |  |
| Hall 1     | 4 730 m <sup>2</sup>  | 20 t/m <sup>2</sup>      | 9 m                                      | 7,5 m                     | 3                             | N/A                             |  |  |
| Hall 2     | 4 338 m <sup>2</sup>  | 20 t/m <sup>2</sup>      | 9 m                                      | 7,5 m                     | 3                             | N/A                             |  |  |
| Hall 3     | 8 407 m <sup>2</sup>  | 20 t/m <sup>2</sup>      | 9 m                                      | 7,5 m                     | 3                             | N/A                             |  |  |
| Hall 4     | 10 750 m <sup>2</sup> | 20 t/m <sup>2</sup>      | 9 m                                      | 7,5 m                     | 7                             | N/A                             |  |  |
| Pavilion 2 |                       |                          |                                          |                           |                               |                                 |  |  |
| Hall 5     | 4 380 m <sup>2</sup>  | 20 t/m <sup>2</sup>      | 7,95 m                                   | 6,95 m                    | 3                             | N/A                             |  |  |
| Hall 6     | 4 378 m <sup>2</sup>  | 20 t/m <sup>2</sup>      | 7,95 m                                   | 6,95 m                    | 3                             | N/A                             |  |  |
| Hall 7     | 8 502 m <sup>2</sup>  | 20 t/m <sup>2</sup>      | 7,95 m                                   | 6,95 m                    | 5                             | N/A                             |  |  |
| Hall 8     | 12 743 m²             | 20 t/m <sup>2</sup>      | 7,95 m                                   | 6,95 m                    | 5                             | N/A                             |  |  |
| Hall 9     | 9 645 m <sup>2</sup>  | 1 t/m²                   | 7,85 m                                   | 6,85 m                    | N/A                           | 4                               |  |  |
| Hall 10    | 8 408 m <sup>2</sup>  | 1 t/m²                   | 7,85 m                                   | 6,85 m                    | N/A                           | 2 (4)                           |  |  |
| Hall 11    | 12 603 m <sup>2</sup> | 1 t/m²                   | 7,85 m                                   | 6,85 m                    | N/A                           | 4                               |  |  |
| Pavilion 3 |                       |                          |                                          |                           |                               |                                 |  |  |
| Hall 12    | 11 167 m <sup>2</sup> | 2,5 t/m <sup>2</sup>     | 9,5 m                                    | 8,5 m                     | 3                             | N/A                             |  |  |
| Hall 13    | 16 275 m <sup>2</sup> | 2,5 t/m <sup>2</sup>     | 9,5 m                                    | 8,5 m                     | 3                             | N/A                             |  |  |
| Hall 14    | 17 730 m <sup>2</sup> | 2,5 t/m <sup>2</sup>     | 9,5 m                                    | 8,5 m                     | 3                             | N/A                             |  |  |
| Hall 15    | 17 828 m²             | 2,5 t/m <sup>2</sup>     | 9,5 m                                    | 8,5 m                     | 3                             | N/A                             |  |  |
| Hall 16    | 11 774 m <sup>2</sup> | 1 t/m <sup>2</sup>       | 8,5 m                                    | 7,5 m                     | N/A                           | 5                               |  |  |
| Hall 17    | 16 416 m <sup>2</sup> | 1 t/m²                   | 8,5 m                                    | 7,5 m                     | N/A                           | 5                               |  |  |
| Hall 18    | 17 887 m²             | 1 t/m <sup>2</sup>       | 8,5 m                                    | 7,5 m                     | N/A                           | 5                               |  |  |
| Hall 19    | 17 986 m²             | 1 t/m <sup>2</sup>       | 8,5 m                                    | 7,5 m                     | N/A                           | 6                               |  |  |

|                                                  | Space, m²   | Ceiling height      | Number of seats (theatre seating) |  |  |  |  |  |
|--------------------------------------------------|-------------|---------------------|-----------------------------------|--|--|--|--|--|
| Pavilion 1                                       |             |                     |                                   |  |  |  |  |  |
| Nº1                                              | 599         | 3,88 m              | 550                               |  |  |  |  |  |
| №2                                               | 286         | 3,88 m              | 270                               |  |  |  |  |  |
| №3                                               | 300         | 3,88 m              | 300                               |  |  |  |  |  |
| Nº4                                              | 300         | 3,88 m              | 300                               |  |  |  |  |  |
| NºNº 1+2                                         | 900         | 3,88 m              | 900                               |  |  |  |  |  |
| NºNº 3+4                                         | 600         | 3,88 m              | 600                               |  |  |  |  |  |
| Pavilion 2                                       |             |                     |                                   |  |  |  |  |  |
| Α                                                | 286         | 3,88 m              | 300                               |  |  |  |  |  |
| В                                                | 73          | 3,88 m              | 60                                |  |  |  |  |  |
| С                                                | 127,6       | 3,88 m              | 120                               |  |  |  |  |  |
| D                                                | 67,3        | 3,88 m              | 70                                |  |  |  |  |  |
| Е                                                | 67,3        | 3,88 m              | 70                                |  |  |  |  |  |
| F                                                | 54          | 3,88 m              | 50                                |  |  |  |  |  |
| G                                                | 94          | 3,88 m              | 90                                |  |  |  |  |  |
| Meeting room 1                                   | 23,5        | 3,88 m              | 10*                               |  |  |  |  |  |
| Meeting room 3                                   | 24,8        | 3,88 m              | 10*                               |  |  |  |  |  |
| Meeting room 4                                   | 22          | 3,88 m              | 10*                               |  |  |  |  |  |
| Meeting room 6                                   | 35,8        | 3,88 m              | 16*                               |  |  |  |  |  |
| Meeting room 7                                   | 49          | 3,88 m              | 16*                               |  |  |  |  |  |
| Red (amphitheatre with stationary stage)         | 723         | from 1,76 to 7,57 m | 600                               |  |  |  |  |  |
| Blue (amphitheatre with stationary stage)        | 723         | from 1,83 to 7,47 m | 600                               |  |  |  |  |  |
| Pavilion 3                                       |             |                     |                                   |  |  |  |  |  |
| Hall 20<br>(Crocus Congress Hall)<br>3-01 – 3-36 | 162 - 9 170 | 6,05 m              | 150 - 5 500                       |  |  |  |  |  |