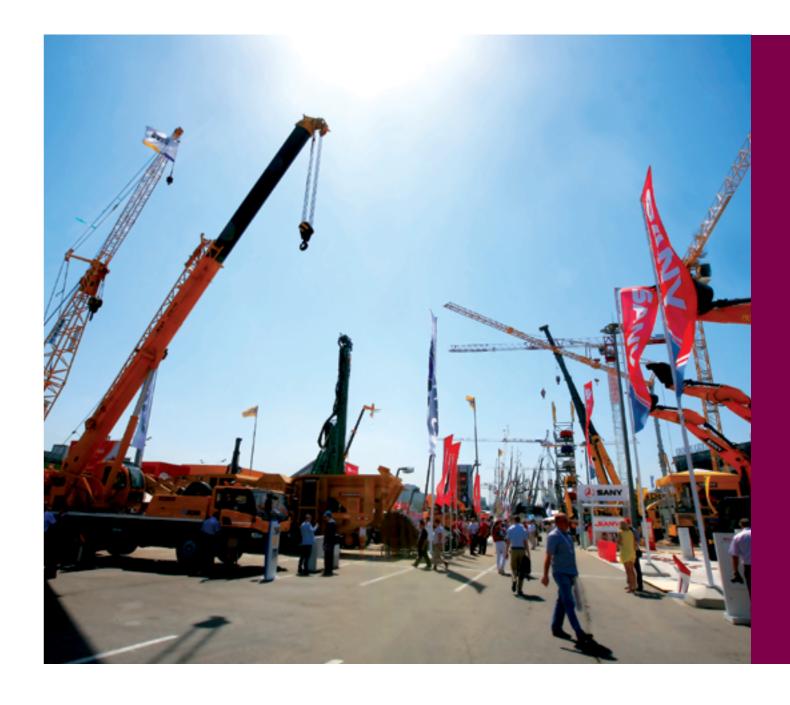

etro station with exit doors directly to the pavilions.





# SCALE OF THE COMPLEX AND LIST OF SERVICES RENDERED TO EXHIBITORS AND ORGANIZERS OF EVENTS ARE BEYOND COMPETITION!

Overall space of 911 300 sq m Indoor space of 692 300 sq m Outdoor space of 219 000 sq m



conference halls and outdoor area in the territory of more than 900 000 sq m. Unprecedented exhibit space and engineering facilitation allows holding events of different profile and scale including industrial trade fairs and international salons.

The variety of events hosted by Crocus Expo is impressive: exhibitions, fairs, congresses, conferences and scientific symposiums, corporate and entertaining events, sports competitions.



CROCUS EXPO HOSTS MORE THAN 350 EVENTS ANNUALLY AND VISITORS FLOW IS ESTIMATED AT MILLIONS!







### CREATING THE WORLD OF UNLIMITED POSSIBILITIES!

Crocus Expo celebrated its 10<sup>th</sup> anniversary in 2014.

The first Crocus Expo pavilion was inaugurated in 2004. It became a significant event in the Russian exhibition industry history which allowed a qualitative breakthrough on the world scene.

The doors of the second pavilion were opened in a year due to unsurpassed construction pace. Introduction of the third pavilion ranked Crocus Expo alongside with the world leaders what is proven by the Global Association of the Exhibition Industry (UFI) rating. More than 2 000 events were accommodated in Crocus Expo IEC during a decade of fruitful work.

The development of Crocus Expo, one of global

projects of Crocus Group president, is under way. The complex forming part of Croc