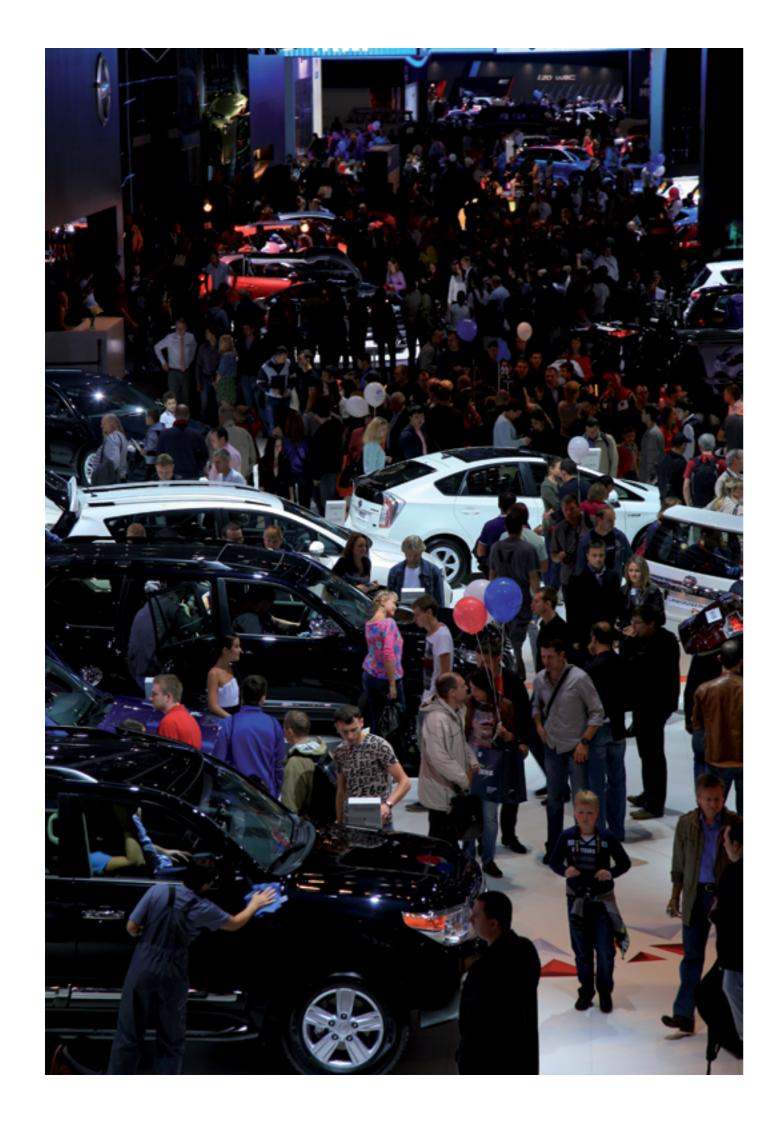

lex, shops and boutiques, a concert hall, at a main arterial highways crossing and there is a metro station with exit doors directly to the pavilions.





# SCALE OF THE COMPLEX AND LIST OF SERVICES RENDERED TO EXHIBITORS AND ORGANIZERS OF EVENTS ARE BEYOND COMPETITION!

Overall space of 911 300 sq m Indoor space of 692 300 sq m Outdoor space of 219 000 sq m



conference halls and outdoor area in the territory of more than 900 000 sq m. Unprecedented exhibit space and engineering facilitation allows holding events of different profile and scale including industrial trade fairs and international salons.

The variety of events hosted by Crocus Expo is impressive: exhibitions, fairs, congresses, conferences and scientific symposiums, corporate and entertaining events, sports competitions.



CROCUS EXPO HOSTS MORE THAN 350 EVENTS ANNUALLY AND VISITORS FLOW IS ESTIMATED AT MILLIONS!







### CREATING THE WORLD OF UNLIMITED POSSIBILITIES!

Crocus Expo celebrated its 10<sup>th</sup> anniversary in 2014.

The first Crocus Expo pavilion was inaugurated in 2004. It became a significant event in the Russian exhibition industry history which allowed a qualitative breakthrough on the world scene.

The doors of the second pavilion were opened in a year due to unsurpassed construction pace. Introduction of the third pavilion ranked Crocus Expo alongside with the world leaders what is proven by the Global Association of the Exhibition Industry (UFI) rating. More than 2 000 events were accommodated in Crocus Expo IEC during a decade of fruitful work.

The development of Crocus Expo, on