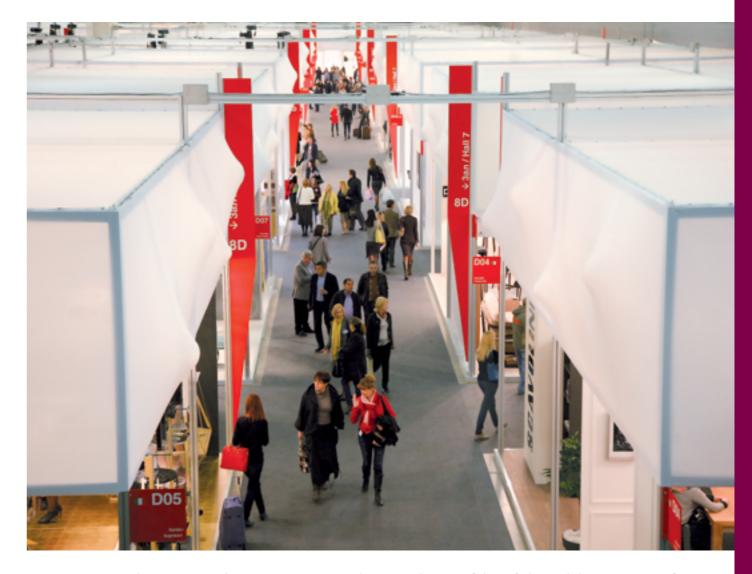

#### **CROCUS EXPO INFRASTRUCTURE**

Well developed infrastructure of the International Exhibition Centre allows holding events of different profile and scale: from heavy industry trade fairs and up to luxury items exhibitions.

#### **CROCUS EXPO TODAY:**

- Overall indoor space of 692 300 sq m;
- · 3 pavilions interconnected by sky walks;
- 19 exhibition halls with soundproof adjustable partitions;
- Registration halls with bank branches and currency exchange counters, coat checks, taxi service counters and service centres;
- Food courts, café and restaurants (up to 9 500 seating capacity);
- 49 conference halls (Crocus Congress Centre) of various sizes and capacities including the unique concert and convention Crocus Congress Centre (Hall 20);

#### **EVENTS IN CROCUS EXPO**

Crocus Expo hosts more than 350 events each year. The portfolio of the exhibition center features projects with international status recognized by leading experts and organizations worldwide. The events are of critical significance for the development of various branches of economy and social sphere in our country.