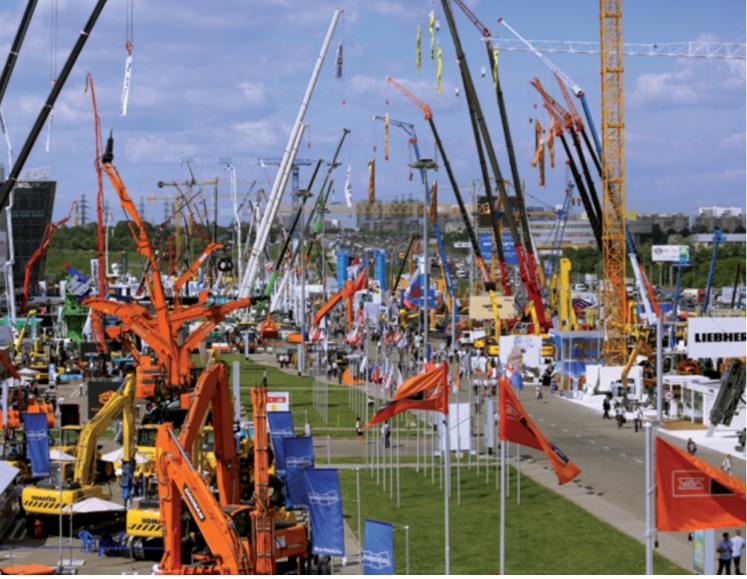

# INTERNATIONAL SHOW OF CONSTRUCTION EQUIPMENT AND TECHNOLOGIES (CTT)

conference halls and outdoor area in the territory of more than 900 000 sq m. Unprecedented exhibit space and engineering facilitation allows holding events of different profile and scale including industrial trade fairs and international salons.

The variety of events hosted by Crocus Expo is impressive: exhibitions, fairs, congresses, conferences and scientific symposiums, corporate and entertaining events, sports competitions.

CROCUS EXPO HOSTS MORE THAN 350 EVENTS ANNUALLY AND VISITORS FLOW IS ESTIMATED AT MILLIONS!