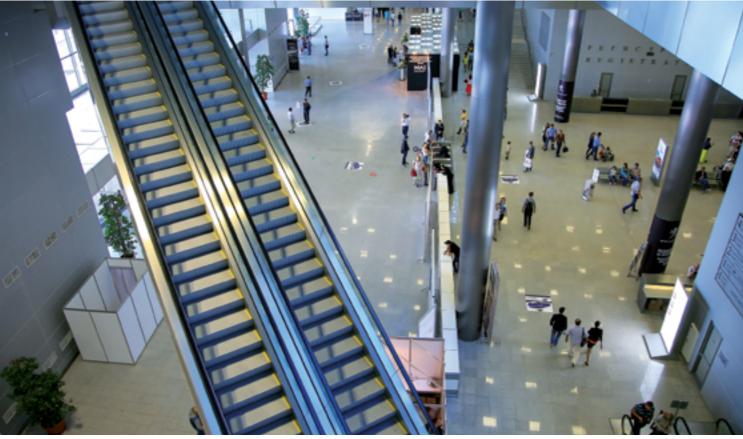

#### **CROCUS EXPO INFRASTRUCTURE**

Well developed infrastructure of the International Exhibition Centre allows holding events of different profile and scale: from heavy industry trade fairs and up to luxury items exhibitions.

#### **CROCUS EXPO TODAY:**

- Overall indoor space of 692 300 sq m;
- · 3 pavilions interconnected by sky walks;
- 19 exhibition halls with soundproof adjustable partitions;
- Registration halls with bank branches and currency exchange counters, coat checks, taxi service counters and service centres;
- Food courts, café and restaurants (up to 9 500 seating capacity);
- 49 conference halls (Crocus Congress Centre) of various sizes and capacities including the unique concert and convention Crocus Congress Centre (Hall 20);

- VIP meeting rooms and press centre;
- Indoor parking;
- Outdoor area (219 000 sq m);
- Free parking lot (35 500 car slots);
- Aquarium Hotel\*\*\* (225 rooms in several categories, Pavilion 3);
- Myakinino metro station with direct access to Crocus Expo pavilions;
- Customs office for customs clearance right on-site;
- Heliport.