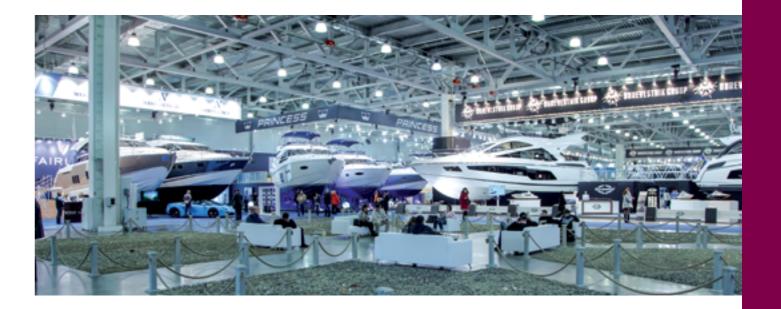

x forming part of Crocus City, a multipurpose satellite town of Moscow, in 10 years became a national congress and exhibition platform aiming at effective business promotion and discussion of essential for economy and society issues. One of the success reasons is the synergy effect of Crocus City's infrastructure.

Considerable success has been achieved during the years of fruitful work and not less grandiose projects are to follow: the construction of hotels and a business center, development of transport accessibility and expansion of exhibition area.





#### **FACILITATION FOR EVENTS HOLDING**

According to more than 90% of foreign exhibitors Crocus Expo is the most perspective expo venue in Russia and it meets the highest standards set by the leading exhibition complexes worldwide.



Crocus Expo architectural solutions and engineering facilitation allow hosting of industrial exhibitions and international salons including entertaining events of any scale.

The outdoor area opposite from the pavilions is perfect for accommodation of even the largest expositions, for arrangement of test drives, sports competitions and festivals.





Exhibition halls are equipped with mobile partitions which can be easily dismantled. It allows adjusting expo space to meet any requirements and connecting of all necessary utilities.

|            | Space, m2             | Maximum floor<br>loading | Height from<br>floor to ceiling<br>beams | Maximum build up<br>heigh | Number<br>of loading<br>gates | Number<br>of cargo<br>elevators |  |  |
|------------|-----------------------|------------