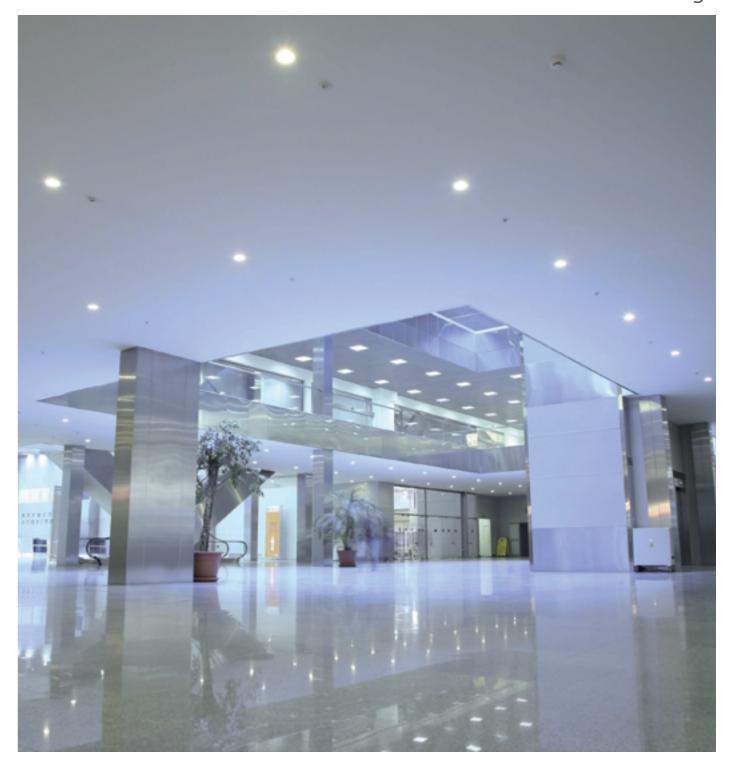

#### **CROCUS EXPO INFRASTRUCTURE**

Well developed infrastructure of the International Exhibition Centre allows holding events of different profile and scale: from heavy industry trade fairs and up to luxury items exhibitions.

#### **CROCUS EXPO TODAY:**

- Overall indoor space of 692 300 sq m;
- · 3 pavilions interconnected by sky walks;
- 19 exhibition halls with soundproof adjustable partitions;
- Registration halls with bank branches and currency exchange counters, coat checks, taxi service counters and service centres;
- Food courts, café and restaurants (up to 9 500 seating capacity);
- 49 conference halls (Crocus Congress Centre) of various sizes and capacities including the unique concert and convention Crocus Congress Centre (Hall 20);