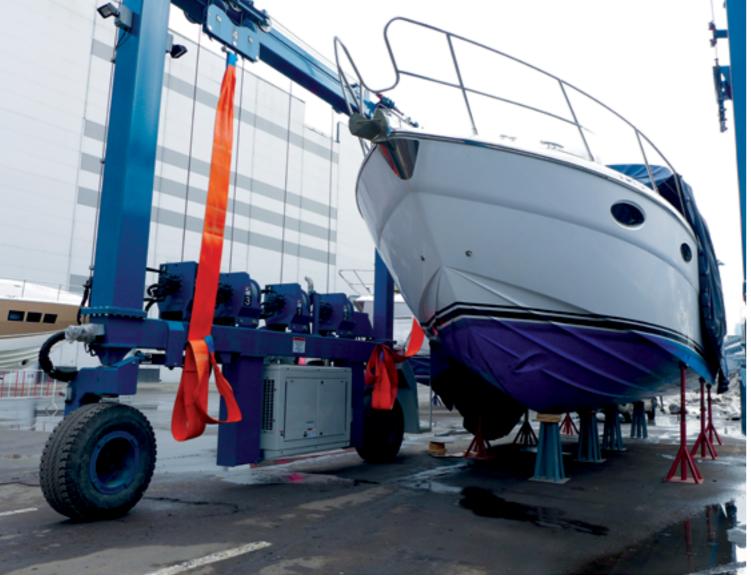

1 t/m <sup>2</sup>       | 8,5 m                                    | 7,5 m                     | N/A                           | 5                               |  |  |
| Hall 17    | 16 416 m <sup>2</sup> | 1 t/m²                   | 8,5 m                                    | 7,5 m                     | N/A                           | 5                               |  |  |
| Hall 18    | 17 887 m²             | 1 t/m <sup>2</sup>       | 8,5 m                                    | 7,5 m                     | N/A                           | 5                               |  |  |
| Hall 19    | 17 986 m²             | 1 t/m <sup>2</sup>       | 8,5 m                                    | 7,5 m                     | N/A                           | 6                               |  |  |





### CROCUS EXPO RENDERS FULL RANGE OF SERVICES FOR EVENTS HOLDING



- Exhibit space for rent;
- Outdoor area for rent;
- Conference halls, meeting rooms and press centre for rent;
- · Standard stands build up;
- Design and build up of customized expositions;
- · Loading/unloading and handling works;
- Advertising in the venue territory and on official web site;

- Audio, video, projectors and presentation equipment for rent;
- catering;
- Accommodation in the hotels of the capital and in fairgrounds territory, official tour operator services.







#### Multifunctional Crocus Congress Centre in Crocus Expo



The innovative business complex offers 49 conference halls with spaces ranging from 50 and up to 9 000 sq m. Crocus Congress centre halls features a magnificent transformable Croc