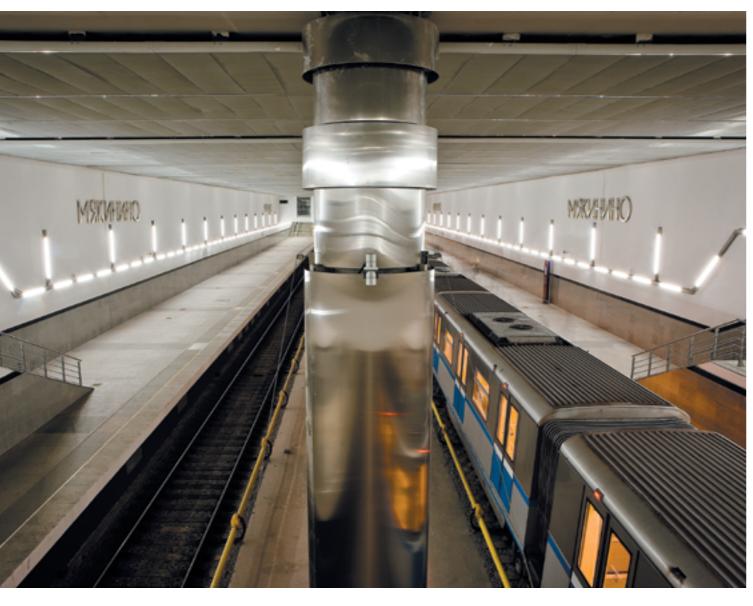

- VIP meeting rooms and press centre;
- Indoor parking;
- Outdoor area (219 000 sq m);
- Free parking lot (35 500 car slots);
- Aquarium Hotel\*\*\* (225 rooms in several categories, Pavilion 3);
- Myakinino metro station with direct access to Crocus Expo pavilions;
- Customs office for customs clearance right on-site;
- Heliport.

#### **MYAKININO METRO STATION**

Opened in December 2009.

Myakinino is the first in Russia metro station which construction had been financed by a private investor (Crocus Group) and it became the first metro station located outside the capital boundary.