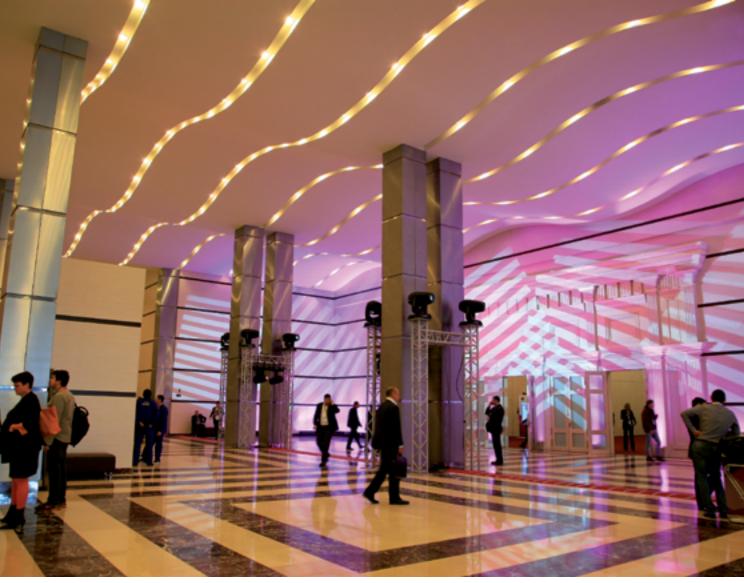

#### Multifunctional Crocus Congress Centre in Crocus Expo

The innovative business complex offers 49 conference halls with spaces ranging from 50 and up to 9 000 sq m. Crocus Congress centre halls features a magnificent transformable Crocus Congress Hall comprising 36 conference halls with a unique space configuration system.

The membership in the International Association of Congress Centres (AIPC) serves as a quality mark indicating that the level of rendered services meet international standards.

Crocus Congress Centre is the perfect platform for accommodation of international conferences and congresses attended by heads of governments, ministers and large business representatives.

The unique system of space configuration allows making premises of any size and shape.

Crocus Congress Hall is ideal for hosting business events, conferences and congresses of the highest governmental level with participation of top officials.