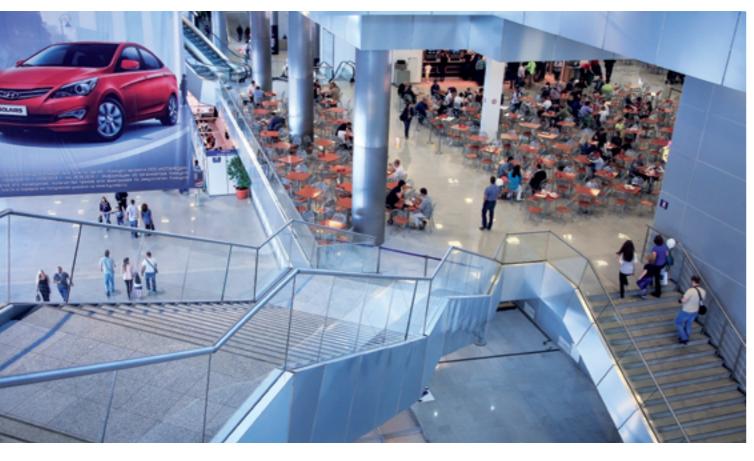

#### **CROCUS EXPO TODAY:**

- Overall indoor space of 692 300 sq m;
- · 3 pavilions interconnected by sky walks;
- 19 exhibition halls with soundproof adjustable partitions;
- Registration halls with bank branches and currency exchange counters, coat checks, taxi service counters and service centres;
- Food courts, café and restaurants (up to 9 500 seating capacity);
- 49 conference halls (Crocus Congress Centre) of various sizes and capacities including the unique concert and convention Crocus Congress Centre (Hall 20);