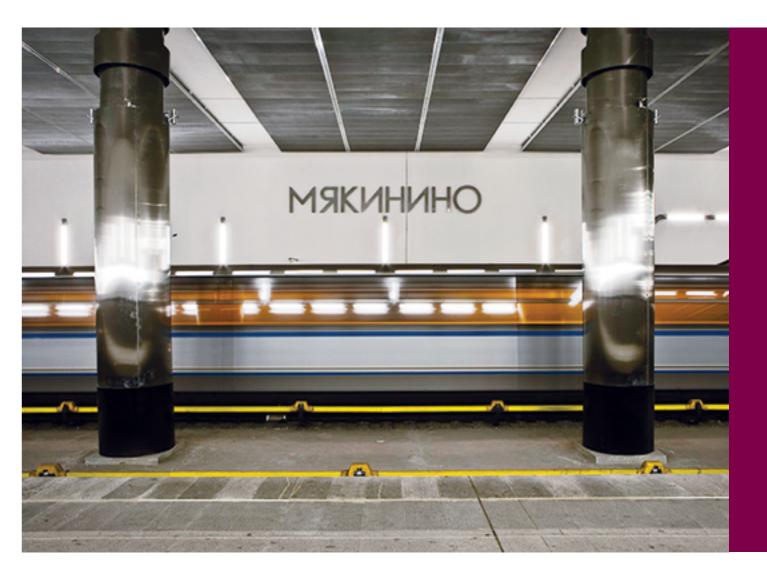

#### **MYAKININO METRO STATION**

Opened in December 2009.

Myakinino is the first in Russia metro station which construction had been financed by a private investor (Crocus Group) and it became the first metro station located outside the capital boundary.