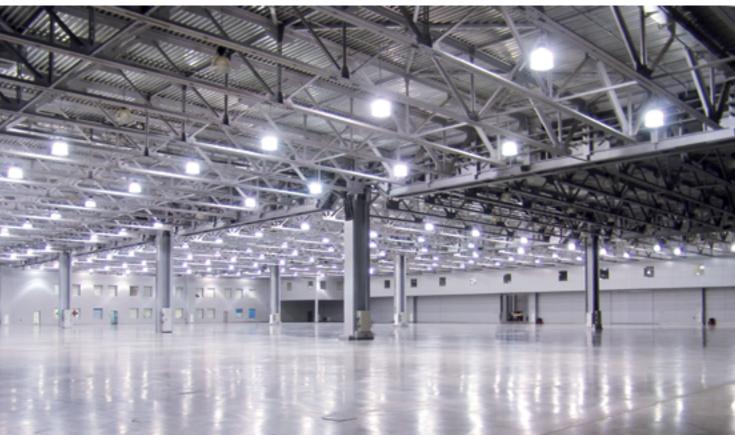

Exhibition halls are equipped with mobile partitions which can be easily dismantled. It allows adjusting expo space to meet any requirements and connecting of all necessary utilities.

|            | Space, m2             | Maximum floor<br>loading | Height from<br>floor to ceiling<br>beams | Maximum build up<br>heigh | Number<br>of loading<br>gates | Number<br>of cargo<br>elevators |  |  |
|------------|-----------------------|--------------------------|------------------------------------------|---------------------------|-------------------------------|---------------------------------|--|--|
| Pavilion 1 |                       |                          |                                          |                           |                               |                                 |  |  |
| Hall 1     | 4 730 m <sup>2</sup>  | 20 t/m <sup>2</sup>      | 9 m                                      | 7,5 m                     | 3                             | N/A                             |  |  |
| Hall 2     | 4 338 m <sup>2</sup>  | 20 t/m <sup>2</sup>      | 9 m                                      | 7,5 m                     | 3                             | N/A                             |  |  |
| Hall 3     | 8 407 m <sup>2</sup>  | 20 t/m <sup>2</sup>      | 9 m                                      | 7,5 m                     | 3                             | N/A                             |  |  |
| Hall 4     | 10 750 m <sup>2</sup> | 20 t/m <sup>2</sup>      | 9 m                                      | 7,5 m                     | 7                             | N/A                             |  |  |
| Pavilion 2 |                       |                          |                                          |                           |                               |                                 |  |  |
| Hall 5     | 4 380 m <sup>2</sup>  | 20 t/m <sup>2</sup>      | 7,95 m                                   | 6,95 m                    | 3                             | N/A                             |  |  |
| Hall 6     | 4 378 m <sup>2</sup>  | 20 t/m <sup>2</sup>      | 7,95 m                                   | 6,95 m                    | 3                             | N/A                             |  |  |
| Hall 7     | 8 502 m <sup>2</sup>  | 20 t/m <sup>2</sup>      | 7,95 m                                   | 6,95 m                    | 5                             | N/A                             |  |  |
| Hall 8     | 12 743 m²             | 20 t/m <sup>2</sup>      | 7,95 m                                   | 6,95 m                    | 5                             | N/A                             |  |  |
| Hall 9     | 9 645 m <sup>2</sup>  | 1 t/m²                   | 7,85 m                                   | 6,85 m                    | N/A                           | 4                               |  |  |
| Hall 10    | 8 408 m <sup>2</sup>  | 1 t/m²                   | 7,85 m                                   | 6,85 m                    | N/A                           | 2 (4)                           |  |  |
| Hall 11    | 12 603 m <sup>2</sup> | 1 t/m²                   | 7,85 m                                   | 6,85 m                    | N/A                           | 4                               |  |  |
| Pavilion 3 |                       |                          |                                          |                           |                               |                                 |  |  |
| Hall 12    | 11 167 m <sup>2</sup> | 2,5 t/m <sup>2</sup>     | 9,5 m                                    | 8,5 m                     | 3                             | N/A                             |  |  |
| Hall 13    | 16 275 m <sup>2</sup> | 2,5 t/m <sup>2</sup>     | 9,5 m                                    | 8,5 m                     | 3                             | N/A                             |  |  |
| Hall 14    | 17 730 m <sup>2</sup> | 2,5 t/m <sup>2</sup>     | 9,5 m                                    | 8,5 m                     | 3                             | N/A                             |  |  |
| Hall 15    | 17 828 m²             | 2,5 t/m <sup>2</sup>     | 9,5 m                                    | 8,5 m                     | 3                             | N/A                             |  |  |
| Hall 16    | 11 774 m <sup>2</sup> | 1 t/m <sup>2</sup>       | 8,5 m                                    | 7,5 m                     | N/A                           | 5                               |  |  |
| Hall 17    | 16 416 m <sup>2</sup> | 1 t/m²                   | 8,5 m                                    | 7,5 m                     | N/A                           | 5                               |  |  |
| Hall 18    | 17 887 m²             | 1 t/m <sup>2</sup>       | 8,5 m                                    | 7,5 m                     | N/A                           | 5                               |  |  |
| Hall 19    | 17 986 m²             | 1 t/m <sup>2</sup>       | 8,5 m                                    | 7,5 m                     | N/A                           | 6                               |  |  |

#### **CROCUS EXPO TODAY:**

- Overall indoor space of 692 300 sq m;
- · 3 pavilions interconnected by sky walks;
- 19 exhibition halls with soundproof adjustable partitions;
- Registration halls with bank branches and currency exchange counters, coat checks, taxi service counters and service centres;
- Food courts, café and restaurants (up to 9 500 seating capacity);
- 49 conference halls (Crocus Congress Centre) of various sizes and capacities including the unique concert and convention Crocus Congress Centre (Hall 20);